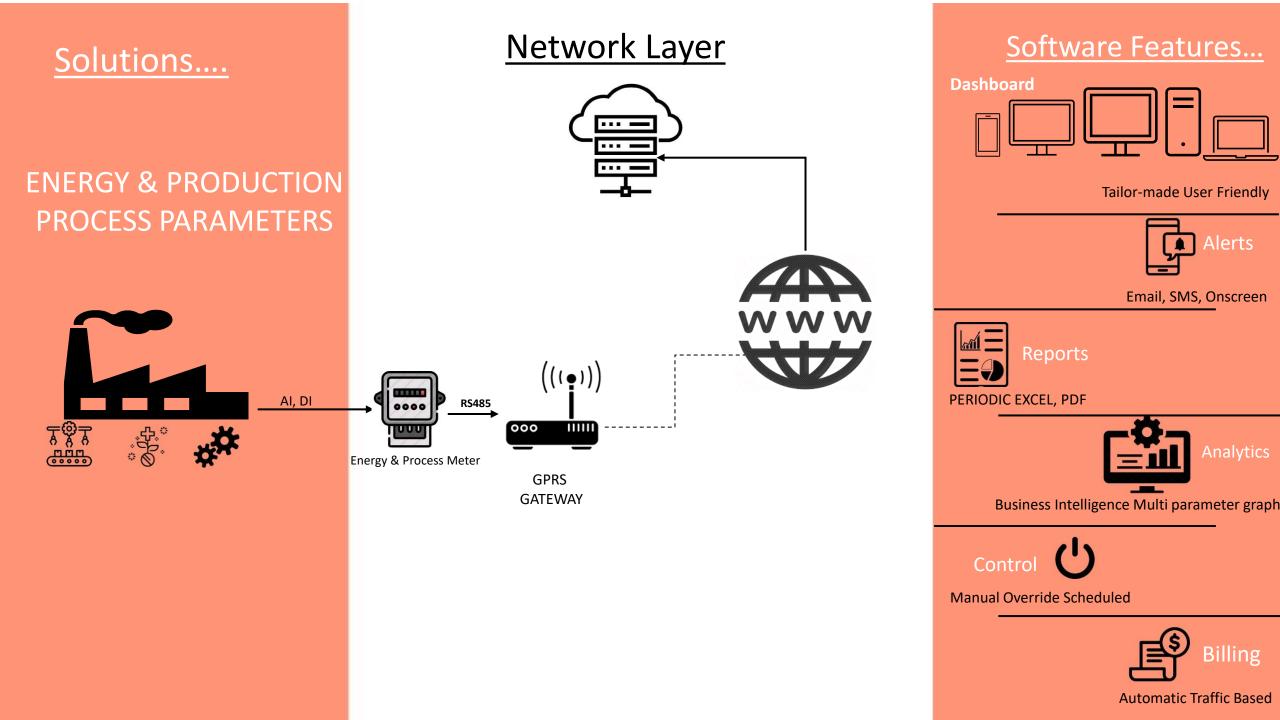

## Networking Communicate well...

Gateway helps link any field devices or sensors and devices to the internet so that data, configuration and controlling can be made possible online.

Gateway can work as bridge between Ethernet and GPRS for low-cost installation.

#### IOT platform features:

Software can be hosted on both on-site and cloud Software is compatible with different operating Systems like Windows & Linux etc... Software can run with multiple database (MySQL,

Formula based or user definable KPI's

Tight SLA - Threshold definition, alerting during threshold violation

Role based access at different level in an organization

- Supports third party server integration
- Compatible for OPC connectivity
- Process parameter integration
- Compatible with third party devices through RS485 & Modbus RTU protocol
- Fail-over mechanism
- 99.9% server up time
- Large deployment and scalability
- Customized dashboard using widgets Compatibility to integrate with multiple protocols/platforms Smart user-friendly cloud-based platforms
- Mobile APPs to get the data on hand
- Alerts Email & SMS
- Onsite SLD creation