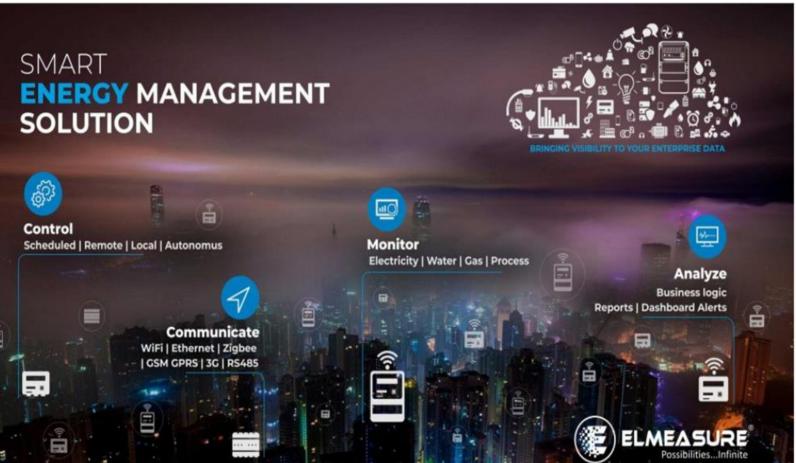

#### Meet the IoT-based solution

The IOT platform collects data from the plant and follows El measure's 4-step energy efficiency plan of measure, detect, manage and conserve, which helps not just to ask the right questions but to find the answers to them.

Our solution will enable to manage the entire plant in the areas of Predictive maintenance, Improve the operation efficiency, Identify the machine performance at a glance through smart UI, Bench marking

different operational parameters.

Our solution captures energy consumption in different equipment's / zones and process parameters like flow, pressure, counts, machine

Detect

flow, pressure, counts, machine status, compressed air, ambient conditions and manage them to optimize energy.